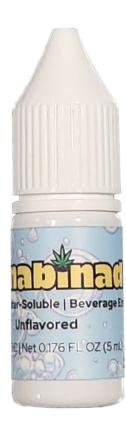

#### What is Cannabinade?

Cannabinade is a flavorless, nano-emulsified, water-soluble THC-infused powder or liquid that can be added to any food or beverage.

## Key Benefits & Differentiators

- **Unflavored** Consumers love the freedom to mix it into any beverage or food without altering the taste.
- Portable & Convenient Discreet and easy to carry anywhere, including theaters, concerts, and coffee shops.
- Custom Dosing
  - o **Powder**: Best for those who want larger doses at once.
  - o Liquid: Designed for precision, allowing users to measure THC in 1mg increments.

### Liquid

- Unflavored, water-soluble emulsion with nano-emulsified THC.
- Manufactured and tested as an edible for use in drinks or food.
- Each unit contains 2.7-2.8 mL of emulsion, with each drop delivering 1mg of THC.
- Wholesale Price: \$200/case (20units)
- MOQ:1 Case
- MSRP: \$20/unit