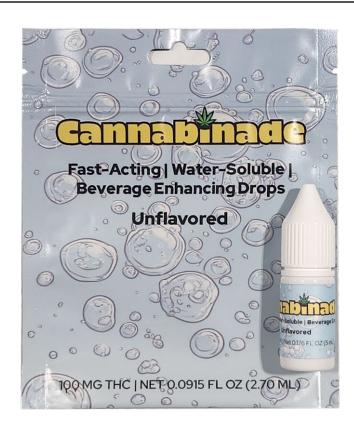

#### What is Cannabinade?

Cannabinade is a flavorless, nano-emulsified, water-soluble THC-infused powder or liquid that can be added to any food or beverage.

## Key Benefits & Differentiators

- **Unflavored** Consumers love the freedom to mix it into any beverage or food without altering the taste.
- Portable & Convenient Discreet and easy to carry anywhere, including theaters, concerts, and coffee shops.
- Custom Dosing
  - o **Powder**: Best for those who want larger doses at once.
  - o Liquid: Designed for precision, allowing users to measure THC in 1mg increments.

### Liquid

- Unflavored, water-soluble emulsion with nano-emulsified THC.
- Manufactured and tested as an edible for use in drinks or food.
- Each unit contains 2.7-2.8 mL of emulsion, with each drop delivering 1mg of THC.
- Wholesale Price: \$200/case (20units)
- MOQ:1 Case
- MSRP: \$20/unit

### Packaging